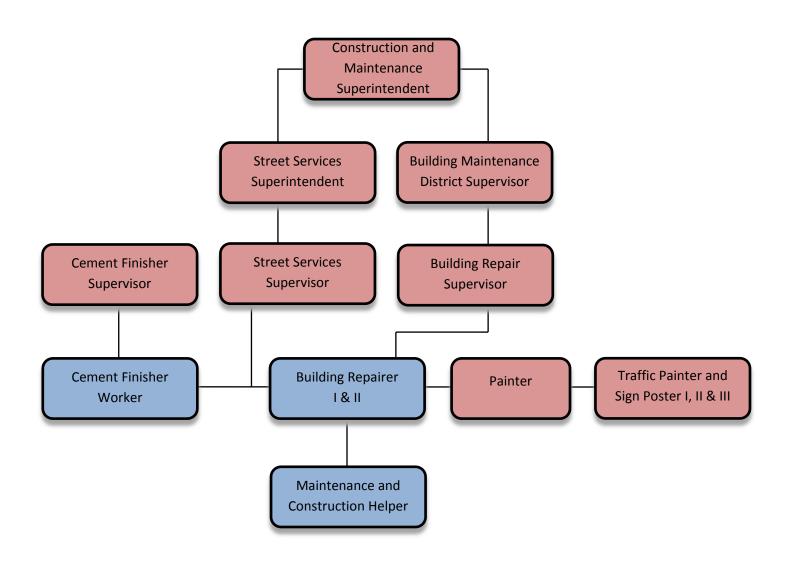

## CAREER-OPPORTUNITIES FOR MAINTENANCE & CONSTRUCTION HELPER

The following information is being given to describe potential opportunities as a Heavy Duty Equipment Mechanic. The career ladders that these titles commonly follow have been illustrated in the diagram below. With specific types of experience, promotional or lateral movement between these lines is also possible. You may review the class specifications and some job bulletins through our Personnel's Department website. It is encouraged to examine the options available, to be able to promote for what you qualify for.